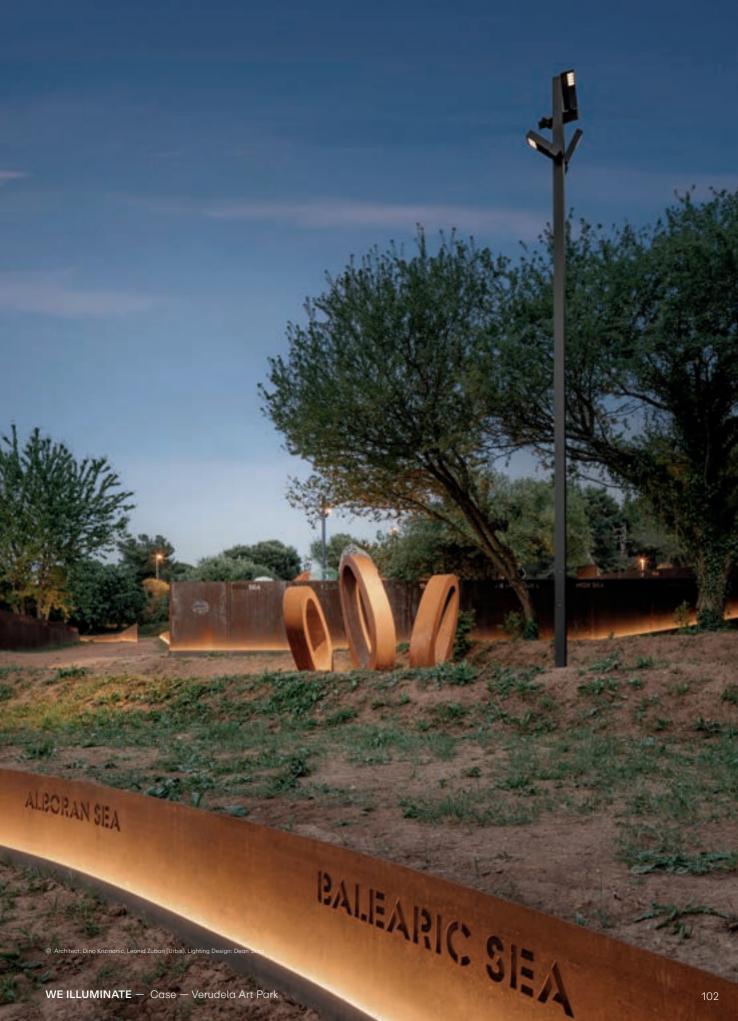

sign that complemented and accentuated the beauty of nature while maintaining a harmonious flow. To discover more possibilities of the featured products, visit deltalight.com



Certain areas of the garden have unique clusters of vegetation that are lit up by STIEVIE fixture, creating eyecatching focal points with its diffuse and gentle illumination of the greenery.



Atrio Interiores

99 OUTDOOR D**eltali**ght





# **VERUDELA ART PARK**

The Verudela Art Park, a project by Dean Skira, is a mesmerizing new artistic attraction in Pula, Croatia. Located on 5,500 m2 of land in Verudela, this park features spectacular sculptures and installations. It's a perfect destination for art enthusiasts, as well as anyone looking to unwind and take a leisurely stroll through this captivating space.



The lighting design for the Verudela Art Park goes above and beyond traditional landscape illumination. While creating visual balance between light and shade was important, it was also crucial to highlight the sculptures and Corten lines that intersect with the terrain. Safety was also a top priority, ensuring visitors could move around the park at night without issue. To achieve this, both the park itself as well as the pedestrian paths around it and a portion of the nearby forest were illuminated. The result is a breathtaking experience that showcases the park's natural beauty and artistic installations while providing a secure and enjoyable environment for everyone who visits.





 $\textbf{WE ILLUMINATE} - \ \mathsf{Case} - \mathsf{Verudela} \ \mathsf{Art} \ \mathsf{Park}$ 







©