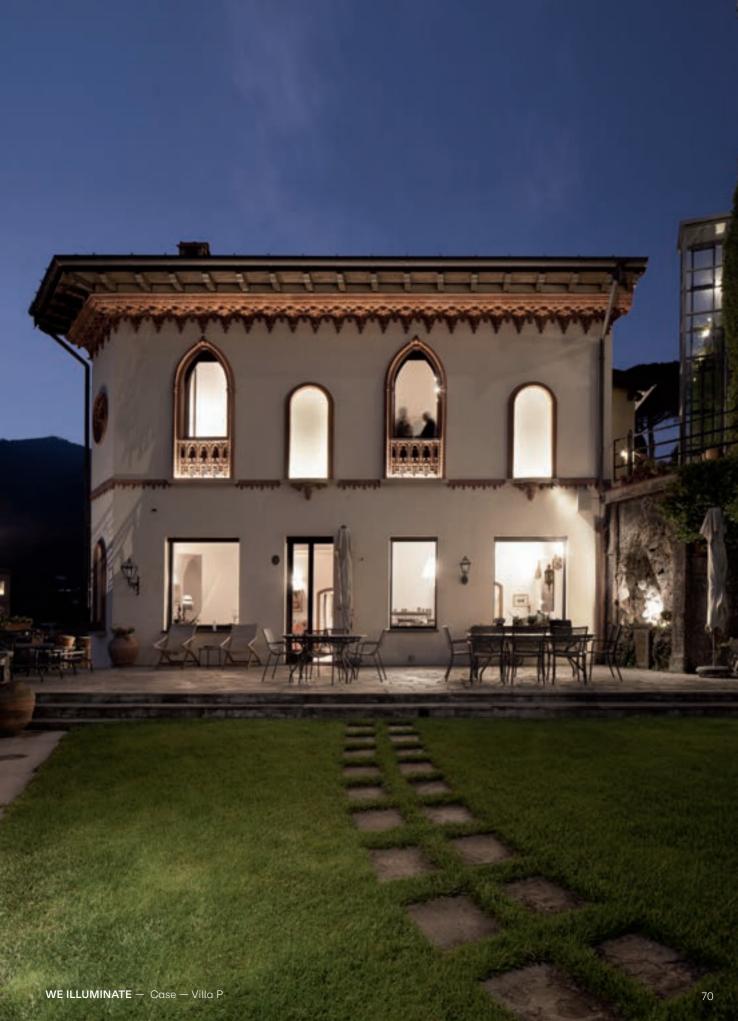

chitectural beauty of the façade, FEMTOLINE 25 F was installed as a cove beneath each window, bringing attention to the intricate wooden structure and low reliefs. The use of this solution has created an enchanting effect, drawing the viewer's attention to the exquisite details of the building.

**KIX M** highlights a magnificent marble statue to the right of the façade, set in a picturesque grotto. This artistic composition is illuminated from three different sides, with two small projectors carefully placed at the statue's side to softly highlight the cave's features. A small projector is installed under the first-floor window to create an evocative mood by lighting the statue from above. The overall effect is an exquisitely lit scene that is both visually stunning and atmospheric.







### LOGIC FAMILY

The Logic lighting fixtures offer a versatile range of water and shock-resistant options, with various reflectors to highlight trees, sculptures, facades, or other garden features. They can create a sense of depth or guide visitors along paths and driveways.

LOGIC 190 R is the perfect solution for those seeking an adjustable projector with optimal beam control. The LED engine can be tilted up to 25° and the fixture can be rotated over 350°, while maintaining its IP67 label, making it ideal for a range of applications.

### LOGIC WALLWASH

For a uniform lighting effect on vertical surfaces, the Logic Wallwash with its specialized optical system can deliver the desired lighting effect.









73



## Illuminating NATURE

Through strategic illumination, bushes, trees,