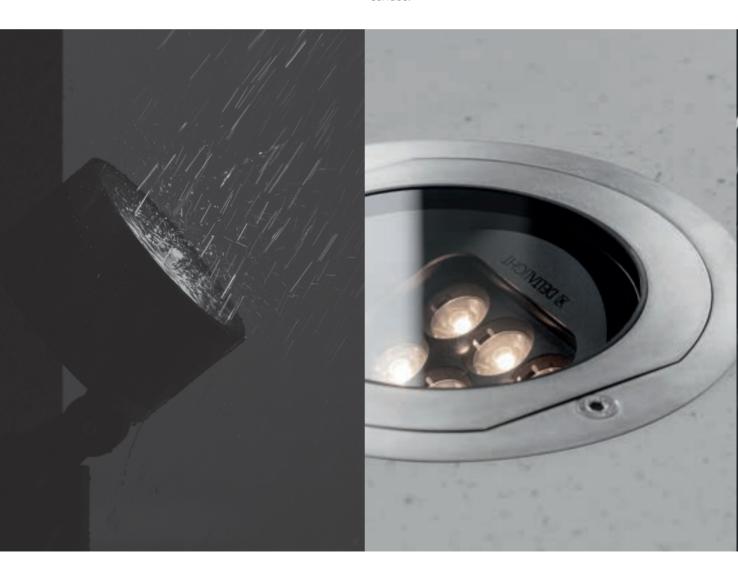

## **TESTING**

In general, but on outdoor luminaires especially, there are high demands on durability and quality of our product range, therefor it is of main importance that these are thoroughly tested and simulated in the most realistic conditions possible. Hitting the luminaires with an impact hammer, soaking them in water and dust or damaging them to see the effect when subjected to highly corrosive environments. We do not do this just for fun, but to know exactly what the effect on our products will be once they are being installed in harsh environments. In this way we know what our luminaires can endure and label them with the proper classifications.

#### **IP TESTING**

Luminaires for exterior use will be affected by different environmental aspects, for example heavy rainfall or dust or dirt particles being blown around by the wind. To prevent these influences from having an impact on the functionality of the luminaire, an IP rating is being mentioned for each type of luminaire. At Deltalight, all our luminaires are being tested according to the specific standards in order to give them the correct IP rating according to the final application purpose.

#### IP testing (solid particles)

- IP testing according to IEC 60598.
   The standard specifies all parameters and circumstances to deliver correct test results, depending on the degree of protection against solid particles. The first digit of the IP rating tells the protection rate against solid objects of the following diameters:
  - >50mm: the luminaire can not be entered with a hand or similar for example
  - >12,5mm: the luminaire can not be entered with a finger or similar for example
  - >2,5mm: the luminaire can not be entered with tools or similar for example
  - >1mm: the luminaire can not be entered with a screw or thin wires for example

#### IP testing (fluid)

- IP testing according to IEC 60598. The standard specifies all parameters and circumstances to deliver correct test results, as there are multiple degrees of protection depending of the final purpose of the luminaire. Simulations can be done for rain, over spray water to submersion, according to the specific type of installation.
  - · Rain (IP X4)
  - Spray water (IP X5)
  - · Splash water (IP X6)
  - Submersion (IP X7)