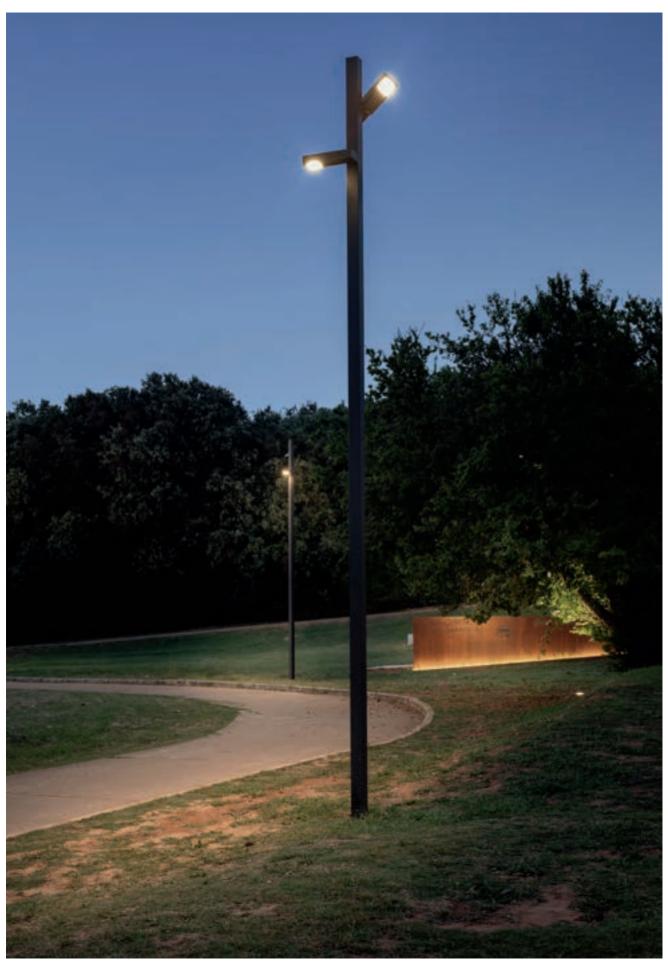

#### **FLEXIBILITY**

The flexibility of the Polesano enables to illuminate vertically and horizontally, as the double axis in the connection box allows a 355° rotation from the luminaire vs. the pole and a 180° rotation from the luminaire itself. In this way, any possible set-up can be achieved