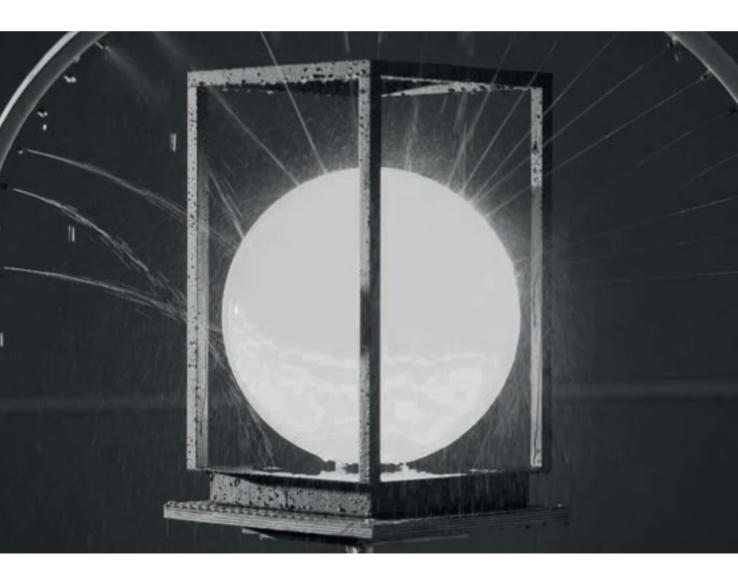

## **TESTING**

In general, but on outdoor luminaires especially, there are high demands on durability and quality of our product range, therefor it is of main importance that these are thoroughly tested and simulated in the most realistic conditions possible. Hitting the luminaires with an impact hammer, soaking them in water and dust or damaging them to see the effect when subjected to highly corrosive environments. We do not do this just for fun, but to know exactly what the effect on our products will be once they are being installed in harsh environments. In this way we know what our luminaires can endure and label them with the proper classifications.

#### IP testing (fluid)

- IP testing according to IEC 60598. The standard specifies all parameters and circumstances to deliver correct test results, as there are multiple degrees of protection depending of the final purpose of the luminaire. Simulations can be done for rain, over spray water to submersion, according to the specific type of installation.
  - · Rain (IP X4)
  - Spray water (IP X5)
  - · Splash water (IP X6)
  - Submersion (IP X7)