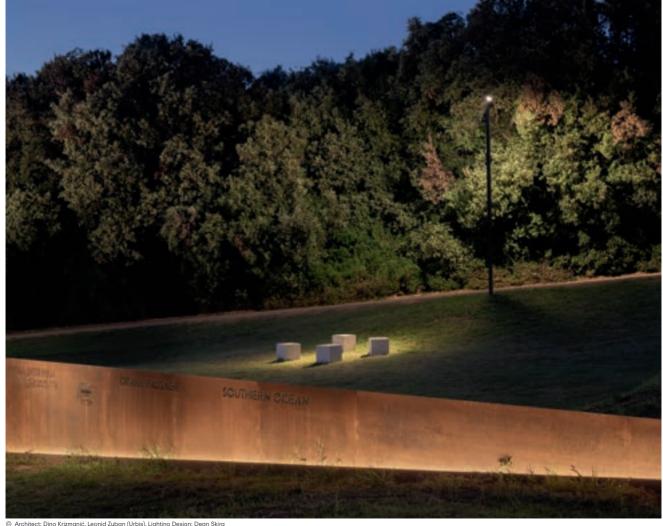

thusiasts, as well as anyone looking to unwind and take a leisurely stroll through this captivating space.



The lighting design for the Verudela Art Park goes above and beyond traditional landscape illumination. While creating visual balance between light and shade was important, it was also crucial to highlight the sculptures and Corten lines that intersect with the terrain. Safety was also a top priority, ensuring visitors could move around the park at night without issue. To achieve this, both the park itself as well as the pedestrian paths around it and a portion of the nearby forest were illuminated. The result is a breathtaking experience that showcases the park's natural beauty and artistic installations while providing a secure and enjoyable environment for everyone who visits.





 $\textbf{WE ILLUMINATE} - \ \mathsf{Case} - \mathsf{Verudela} \ \mathsf{Art} \ \mathsf{Park}$ 







© Architect: Dino Krizmanić, Leonid Zuban (Urbis), Lighting Design: Dean Skira

The Verudela Art Park is a remarkable project that seamlessly blends three layers of lighting: function, architecture, and nature. There is no clear separation between these different functions; they all meld together. The same lighting fixtures that illuminate the artwork and sculptures also provide functional lighting for the paths. It's a perfect example of how lighting can bring together different elements of a space and create a cohesive, stunning stage for art. To discover more possibilities of the featured products, visit deltalight.com

The installation of 14 **POLESANO** poles, each with 4 lamps p