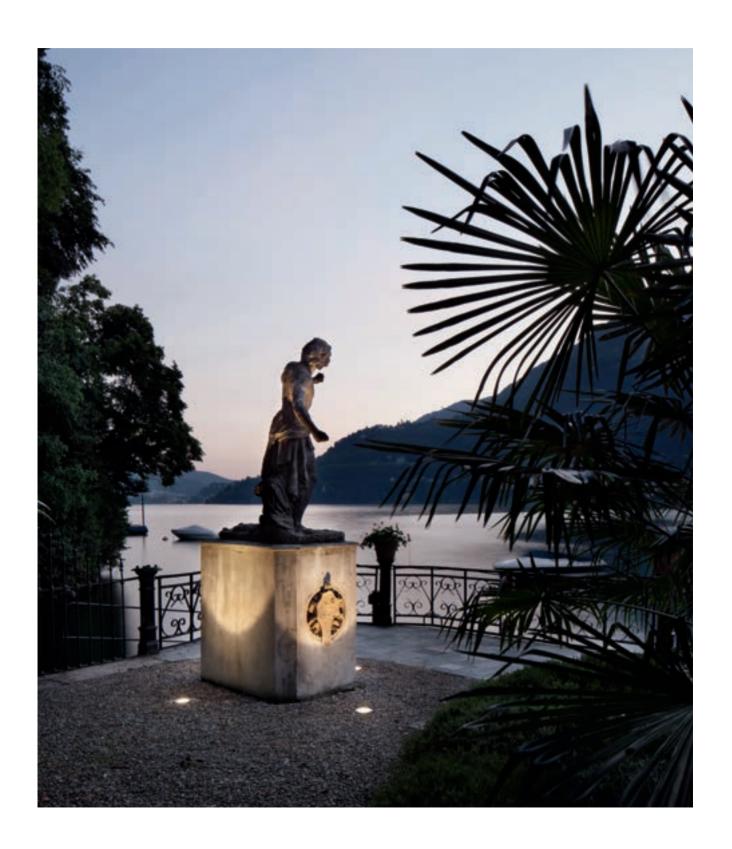

an exquisitely lit scene that is both visually stunning and atmospheric.







### LOGIC FAMILY

The Logic lighting fixtures offer a versatile range of water and shock-resistant options, with various reflectors to highlight trees, sculptures, facades, or other garden features. They can create a sense of depth or guide visitors along paths and driveways.

LOGIC 190 R is the perfect solution for those seeking an adjustable projector with optimal beam control. The LED engine can be tilted up to 25° and the fixture can be rotated over 350°, while maintaining its IP67 label, making it ideal for a range of applications.

### LOGIC WALLWASH

For a uniform lighting effect on vertical surfaces, the Logic Wallwash with its specialized optical system can deliver the desired lighting effect.









73



## Illuminating NATURE

Through strategic illumination, bushes, trees, rocks, and waterfalls are transformed into a mesmerizing show of colours and shapes. These elements highlight the importance of visual depth made possible by clever lighting design, which brings even more life to the outdoors. To discover more possibilities of the featured products, visit deltalight.com



Inground **LOGIC R A**'s were used for upward lighting of all the backgrounds with bushes and rocks.

KIX PIN projectors carefully hidden among flowers and architectural elements emphasize the trees and waterfall, creating mystical illumination that magnifies the beauty of the outdoor landscape.





Case

**CREMONA** 

The Monastery of Santa Monica, a sprawling complex spanning over 20,000 m2 in Cremona's his