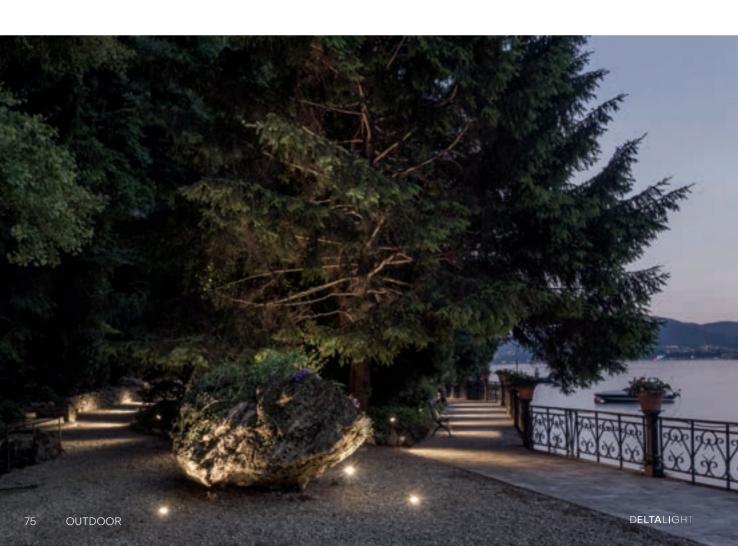

solution for those seeking an adjustable projector with optimal beam control. The LED engine can be tilted up to 25° and the fixture can be rotated over 350°, while maintaining its IP67 label, making it ideal for a range of applications.

### LOGIC WALLWASH

For a uniform lighting effect on vertical surfaces, the Logic Wallwash with its specialized optical system can deliver the desired lighting effect.









73



## Illuminating NATURE

Through strategic illumination, bushes, trees, rocks, and waterfalls are transformed into a mesmerizing show of colours and shapes. These elements highlight the importance of visual depth made possible by clever lighting design, which brings even more life to the outdoors. To discover more possibilities of the featured products, visit deltalight.com



Inground **LOGIC R A**'s were used for upward lighting of all the backgrounds with bushes and rocks.

KIX PIN projectors carefully hidden among flowers and architectural elements emphasize the trees and waterfall, creating mystical illumination that magnifies the beauty of the outdoor landscape.





Case

**CREMONA** 

The Monastery of Santa Monica, a sprawling complex spanning over 20,000 m2 in Cremona's historic center, was once a military barracks before being converted into the headquarters of the University of Sacro Cuore di Cremona. The objective of the lighting project that was designed to highlight the historical and natural significance of this location, brought its rich past and unique landscape to life. Different lighting products and techniques were used to create distinct l