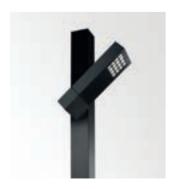

#### **FLEXIBILITY**

The flexibility of the Polesano enables to illuminate vertically and horizontally, as the double axis in the connection box allows a 355° rotation from the luminaire vs. the pole and a 180° rotation from the luminaire itself. In this way, any possible set-up can be achieved