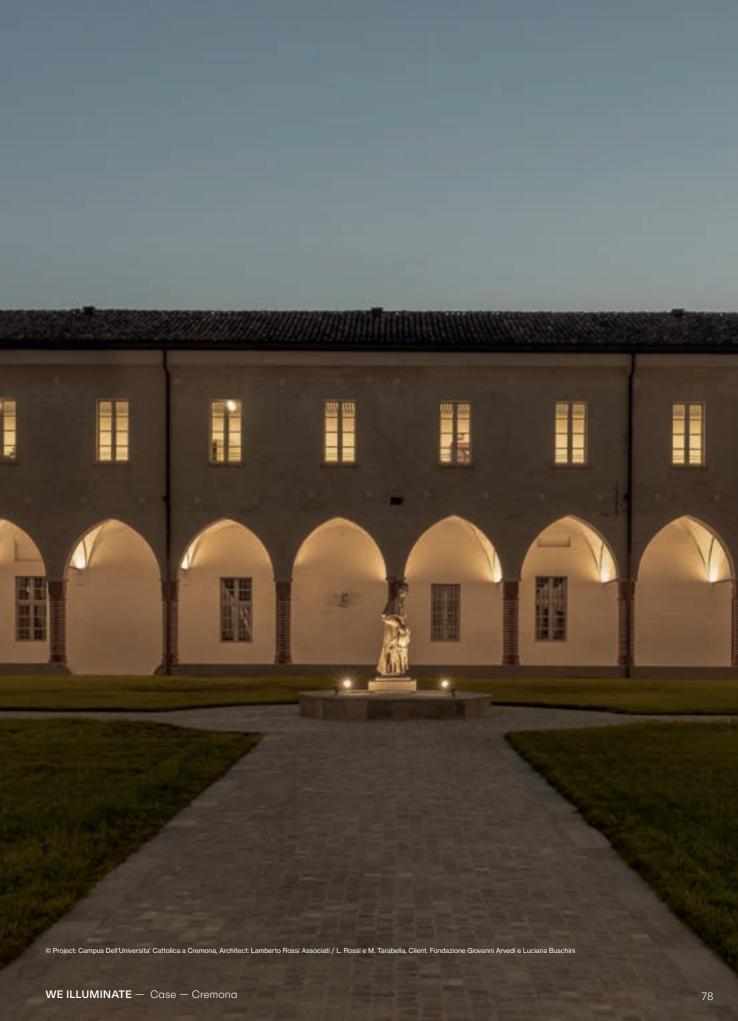

among flowers and architectural elements emphasize the trees and waterfall, creating mystical illumination that magnifies the beauty of the outdoor landscape.





Case

**CREMONA** 

The Monastery of Santa Monica, a sprawling complex spanning over 20,000 m2 in Cremona's historic center, was once a military barracks before being converted into the headquarters of the University of Sacro Cuore di Cremona. The objective of the lighting project that was designed to highlight the historical and natural significance of this location, brought its rich past and unique landscape to life. Different lighting products and techniques were used to create distinct layers of light: both for functional daily use, as well as architectural appreciation, resulting in a unique and effective lighting design.





### Illuminating spaces

The lighting design for the pedestrian paths at the University of Sacro Cuore di Cremona was carefully crafted to cater to two types of paths. The main walking routes, with a wide roadway for the occasional maintenance vehicle to pass are accentuated with functional lighting that also illuminates the rest areas and benches. The pole light fixtures were chosen to clearly mark the main paths. The lighting is decisive and consistent, allowing for easy orientation. The result is a warm, practical, and visually appealing setting.

POLESANO was chosen for its clean, minimal design that blends well with the environment, without pulling focus. It offers flexibility with multiple optics, enabling different light effects without being bulky. This allows for the same aest