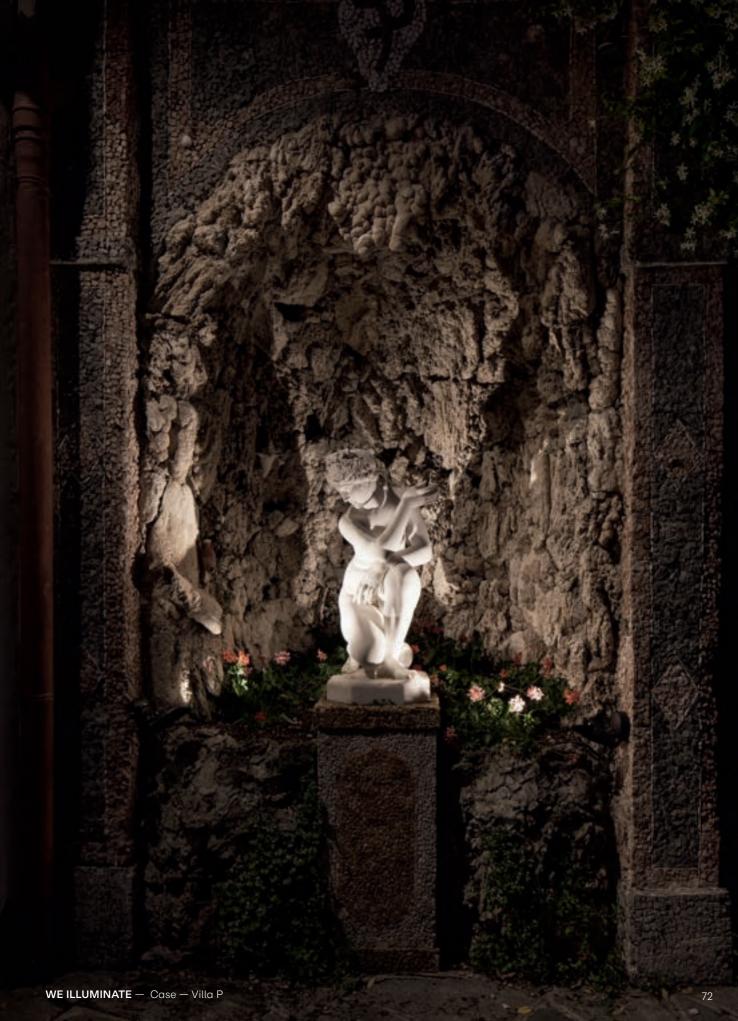

is an exquisitely lit scene that is both visually stunning and atmospheric.







### LOGIC FAMILY

The Logic lighting fixtures offer a versatile range of water and shock-resistant options, with various reflectors to highlight trees, sculptures, facades, or other garden features. They can create a sense of depth or guide visitors along paths and driveways.

LOGIC 190 R is the perfect solution for those seeking an adjustable projector with optimal beam control. The LED engine can be tilted up to 25° and the fixture can be rotated over 350°, while maintaining its IP67 label, making it ideal for a range of applications.

### LOGIC WALLWASH

For a uniform lighting effect on vertical surfaces, the Logic Wallwash with its specialized optical system can deliver the desired lighting effect.









73



## Illuminating NATURE

Through strategic illumination, bushes, trees, rocks, and waterfalls are transformed into a mesmerizing show of colours and shapes. These elements highlight the importance of visual depth made possible by clever lighting design, which brings even more life to the outdoors. To discover more possibilities of the featured products, visit deltalight.com



Inground **LOGIC R A**'s were used for upward lighting of all the backgrounds with bushes and rocks.

KIX PIN projectors carefully hidden among flowers and architectural elements emphasize the trees and waterfall, creating mystical illumination that magnifies the beauty of the outdoor landscape.





Case

**CREMONA** 

The Monastery of Santa Monica, a sprawling complex spanning over 20,000 m2 in Cremona's h