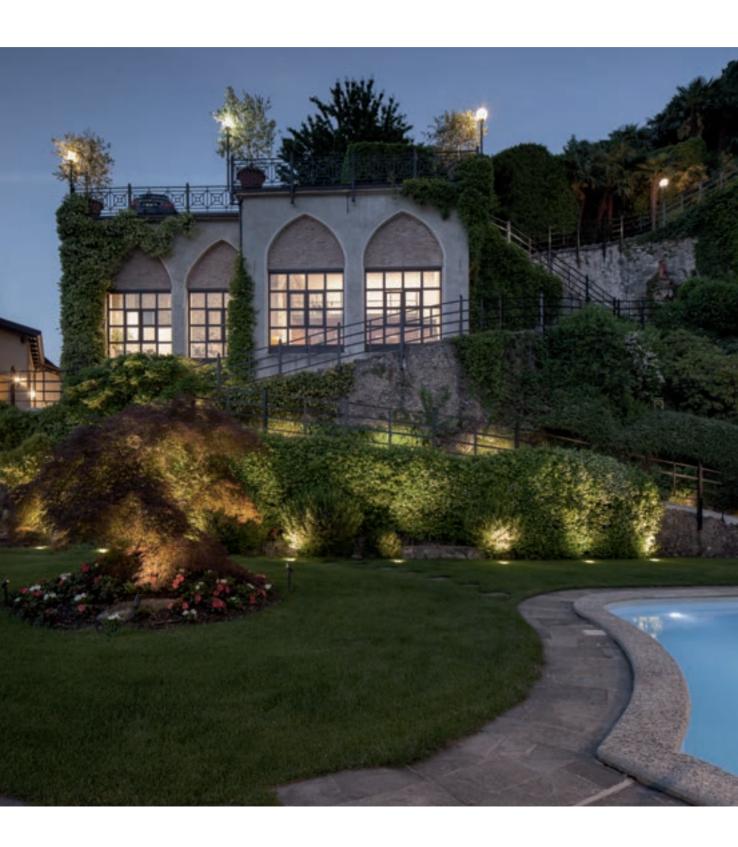

quisitely lit scene that is both visually stunning and atmospheric.







### LOGIC FAMILY

The Logic lighting fixtures offer a versatile range of water and shock-resistant options, with various reflectors to highlight trees, sculptures, facades, or other garden features. They can create a sense of depth or guide visitors along paths and driveways.

LOGIC 190 R is the perfect solution for those seeking an adjustable projector with optimal beam control. The LED engine can be tilted up to 25° and the fixture can be rotated over 350°, while maintaining its IP67 label, making it ideal for a range of applications.

### LOGIC WALLWASH

For a uniform lighting effect on vertical surfaces, the Logic Wallwash with its specialized optical system can deliver the desired lighting effect.









73



## Illuminating NATURE

Through strategic illumination, bushes, trees, rocks, and waterfalls are transformed into a mesmerizing show of colours and shapes. These elements highlight the importance of visual depth made possible by clever lighting design, which brings even more life to the outdoors. To discover more possibilities of the featured products, visit deltalight.com



Inground **LOGIC R A**'s were used for upward lighting of all the backgrounds with bushes and rocks.

KIX PIN projectors carefully hidden among flowers and architectural elements emphasize the trees and waterfall, creating mystical illumination that magnifies the beauty of the outdoor landscape.





Case

**CREMONA** 

The Monastery of Santa Monica, a sprawling complex spanning over 20,000 m2 in Cremona's historic