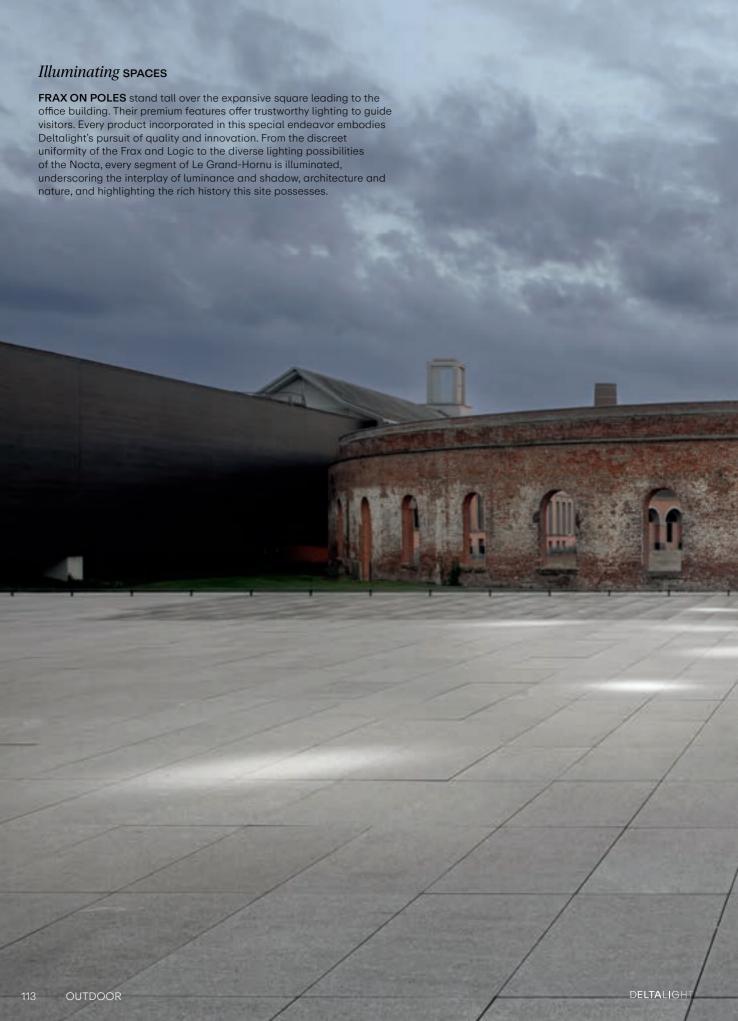

l lighting design and the subtle illumination of the surrounding trees. The in-ground Logic fixtures cast their light on the trees, inviting you to step closer. Our Frax fixtures, discreetly tucked away among the branches, provide an unexpected lighting effect on the central water feature. Here, both nature and architecture take center stage.



NOCTA, known for its diverse lighting effects, was employed to accentuate the red brick walls prevalent throughout this historical mining site, adding a layer of warmth and guidance throughout the UNESCO site.

the beautiful arches with elegance. The multitude of options and accessories this range possesses make it a perfect tool for any designer, whether choosing to discreetly highlight empty space or illuminate architectural eye-catchers.













# Interview

## **DEAN SKIRA**

LIGHTING DESIGNER, FOUNDER OF SKIRA, AN AWARD-WINNING PRACTICE, BASED IN PULA (CROATIA)

#### What moved you to go into lighting design?

DEAN SKIRA

'I wanted to go into a profession related to architecture and form. When I discovered that light has a form which is invisible, but influences our emotions in a powerful way, this really intrigued and attracted me. Evidently, I was gravitating towards light, architecture and interior design so in my twenties I moved to NYC to study these disciplines. Back then, I envisioned that my career would develop in between constant travel and the drawing desk. What I didn't know, is that I would be travelling in light, and walking through shadows. After a while, I met several lighting professionals and started work