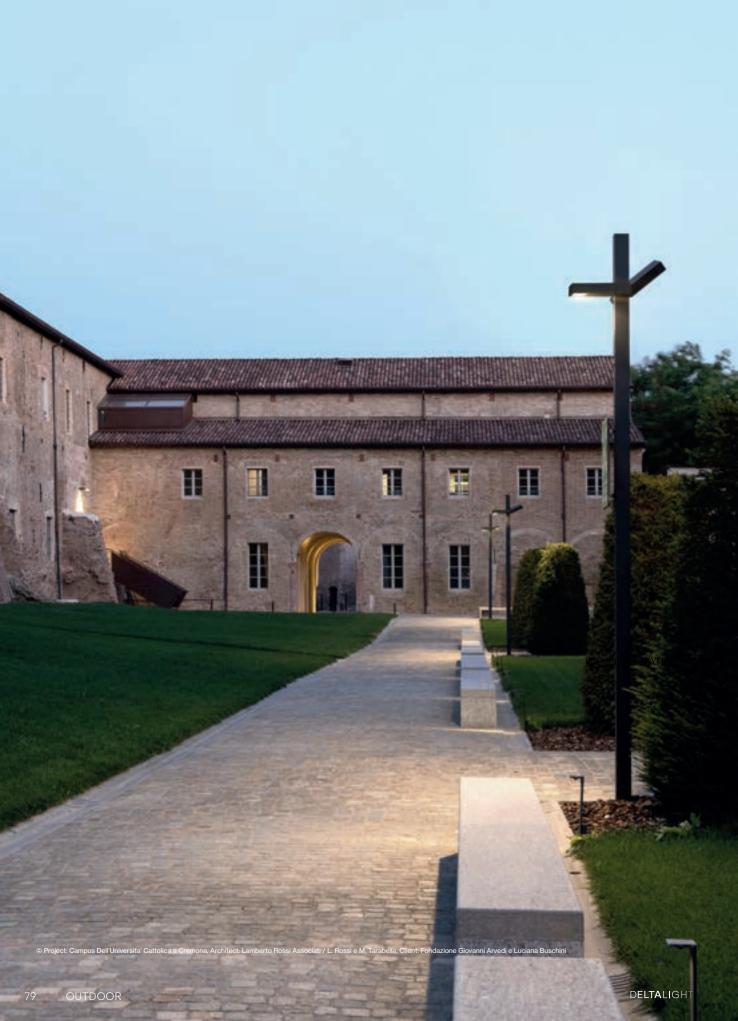

ong flowers and architectural elements emphasize the trees and waterfall, creating mystical illumination that magnifies the beauty of the outdoor landscape.





Case

**CREMONA** 

The Monastery of Santa Monica, a sprawling complex spanning over 20,000 m2 in Cremona's historic center, was once a military barracks before being converted into the headquarters of the University of Sacro Cuore di Cremona. The objective of the lighting project that was designed to highlight the historical and natural significance of this location, brought its rich past and unique landscape to life. Different lighting products and techniques were used to create distinct layers of light: both for functional daily use, as well as architectural appreciation, resulting in a unique and effective lighting design.





### Illuminating spaces

The lighting design for the pedestrian paths at the University of Sacro Cuore di Cremona was carefully crafted to cater to two types of paths. The main walking routes, with a wide roadway for the occasional maintenance vehicle to pass are accentuated with functional lighting that also illuminates the rest areas and benches. The pole light fixtures were chosen to clearly mark the main paths. The lighting is decisive and consistent, allowing for easy orientation. The result is a warm, practical, and visually appealing setting.

POLESANO was chosen for its clean, minimal design that blends well with the environment, without pulling focus. It offers flexibility with multiple optics, enabling different light effects without being bulky. This allows for the same aesthe