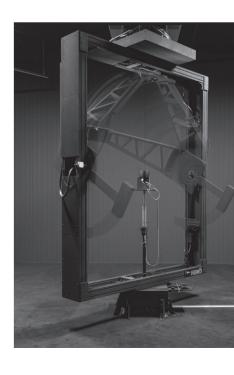

#### IK TESTING

Next to IP rating, a luminaire can also be influenced by certain large or smaller impacts, for example collision with people, bicycles or cars. Different types of collision can be tested according to IEC 62262, this standard specifies all parameters and circumstances to deliver correct test results, depending on the degree of protection against external mechanical impacts. A hammer is being dropped into the luminaire to create impact. The weight of the pendulum and the height from where it is being dropped can vary to measure different levels of impact. The higher the digit of the IKXX value, the higher the impact it can absorb without preventing the luminaire from losing its protective function.

#### **CLIMATE TESTING**

Over time, a luminaire will be influenced by the environment it is installed in, be it by alternating temperatures or changing levels of humidity. By simulating the environmental influences in a climate test chamber, we are able to reproduce the effect on our luminaires but also check extreme stress parameters like rapidly changing temperatures. It allows us to ensure the correct material choice for different types of luminaires and improves the reliability and quality of our products.