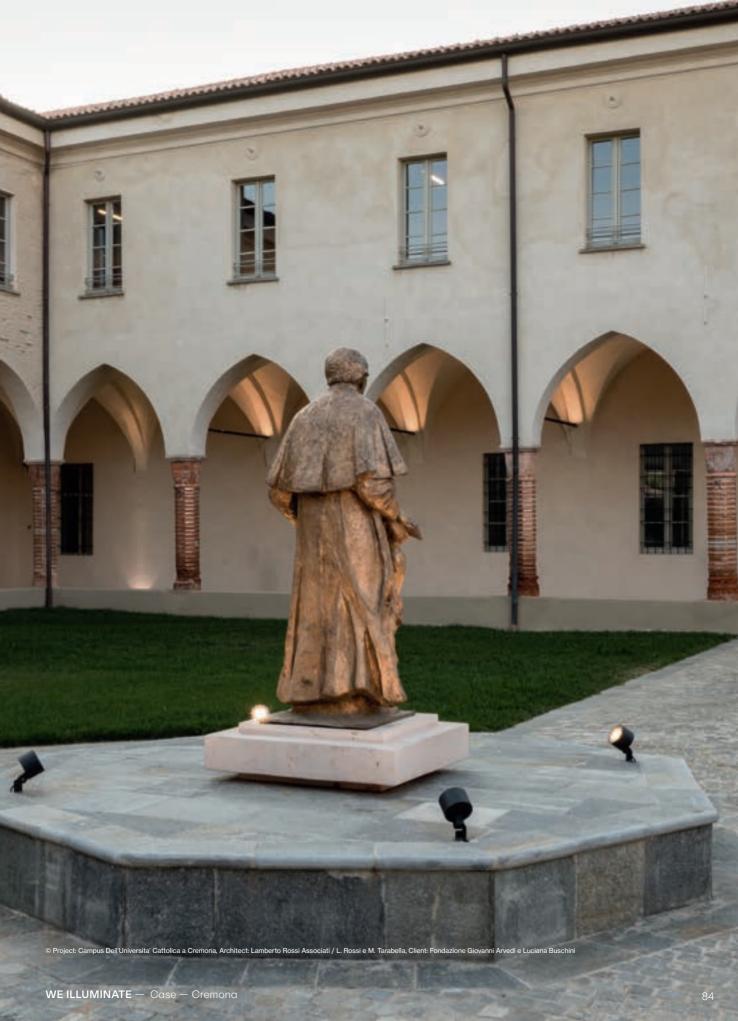

F**

The compact size of the profile enabled it to be discreetly concealed in the vaults' chains. The profile's flat diffuser provided a more prominent light directly beneath the arches, while also diffusing light throughout the entire portico volume, achieving subtle, indirect, yet effective illumination.





The central statue is highlighted from all angles, emphasizing its presence and providing a clear view of it from anywhere within the cloister.

#### FRAX M

The projector's minimal and clean design, along with its small size, made it an ideal choice for accent lighting at the statue's location. Its precise optics ensured the perfect accentuation of the statue, minimising any unwanted light phenomena. The projector's easy-to-install ground fixing systemis practical and discreet.







### Illuminating NATURE

Green spaces were intentionally left unlit to draw focus to the buildings, architectural features, and path. This creates a dramatic contrast between lit and unlit spaces, emphasizing the important elements of the site. The absence of light also cultivates a feeling of restfulness in darkness.

#### LOGIC 40

Using a compact recessed floor lamp made it possible to install these lighting fixtures near the columns. Having a narrow scope, these lights helped emphasize the columns as standalone architectural elements of the portico.



Case

**MONTERREY** 

Nestled at the foot of the Sierra Madre mountains, the garden of this residential project was designed to represent a natural sculpture - a place of joy and relaxation. The project is located near the Chipinque