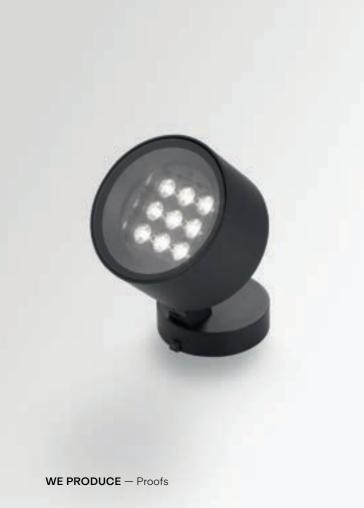

or lenses reduce glare and present a multi-layer output. Accessories can further refine the light or improve on visual comfort, an engine that makes a powerful lighting tool.

This tool is used throughout a vast majority of our products, delivering a uniform and qualitative light throughout our full outdoor product range. A feature delivering products that work together to bring your project to a higher level while maintaining a uniform look and feel.

### **FULLY ADJUSTABLE ON SITE**

Logic 190 is fully adjustable on-site, without the need of opening the fixture. As such, it can be rotated 360° and tilted up to 25°, without any possible damage by ingress of water or dust. It can be adjusted while installed into the floor, allowing a perfect alignment of light effect on the architecture.





# Future and Fun proof

| Deltalight's outdoor lighting                                                                   | range presents c