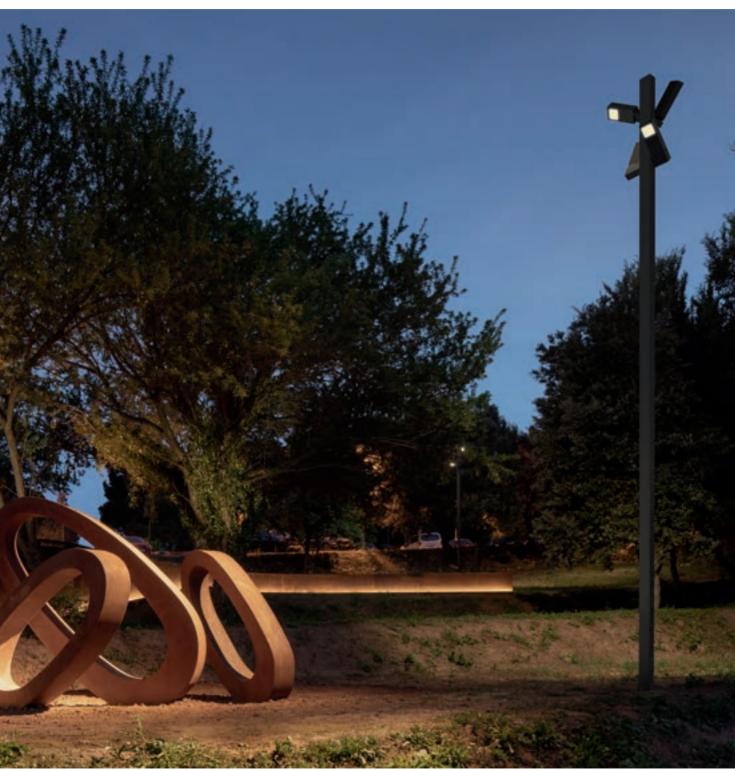

#### **FLEXIBILITY**

The flexibility of the Polesano enables to illuminate vertically and horizontally, as the double axis in the connection box allows a 355° rotation from the luminaire vs. the pole and a 180° rotation from the luminaire itself. In this way, any possible set-up can be achieved