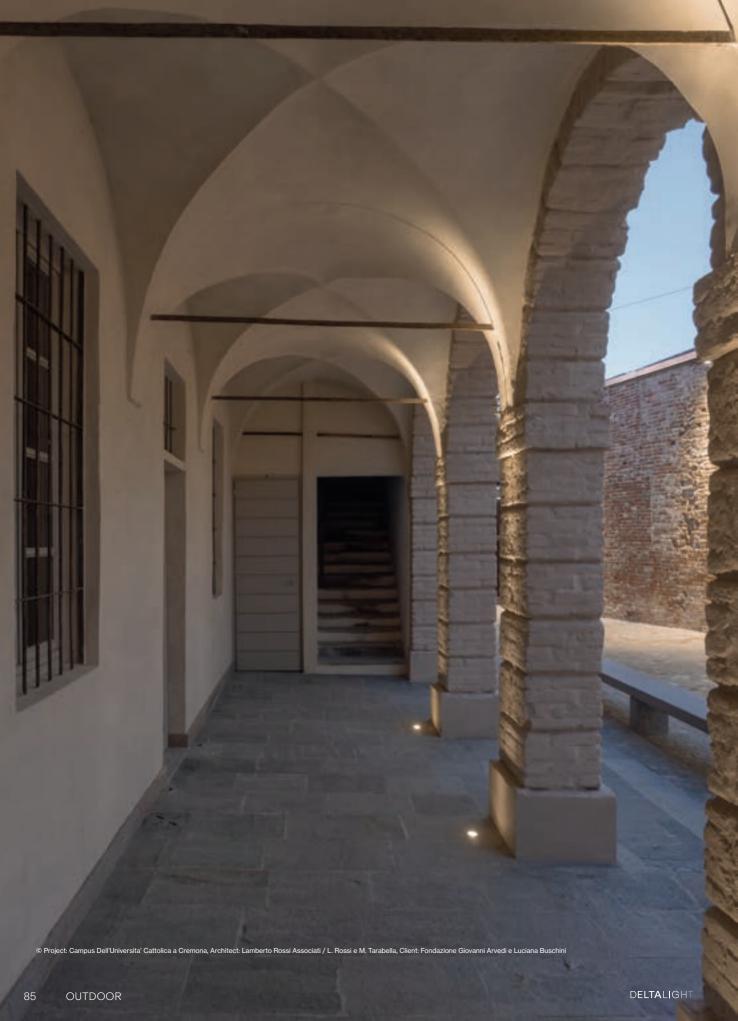

*

The compact size of the profile enabled it to be discreetly concealed in the vaults' chains. The profile's flat diffuser provided a more prominent light directly beneath the arches, while also diffusing light throughout the entire portico volume, achieving subtle, indirect, yet effective illumination.





The central statue is highlighted from all angles, emphasizing its presence and providing a clear view of it from anywhere within the cloister.

#### FRAX M

The projector's minimal and clean design, along with its small size, made it an ideal choice for accent lighting at the statue's location. Its precise optics ensured the perfect accentuation of the statue, minimising any unwanted light phenomena. The projector's easy-to-install ground fixing systemis practical and discreet.







### Illuminating NATURE

Green spaces were intentionally left unlit to draw focus to the buildings, architectural features, and path. This creates a dramatic contrast between lit and unlit spaces, emphasizing the important elements of the site. The absence of light also cultivates a feeling of restfulness in darkness.

#### LOGIC 40

Using a compact recessed floor lamp made it possible to install these lighting fixtures near the columns. Having a narrow scope, these lights helped emphasize the columns as standalone architectural elements of the portico.



Case

**MONTERREY** 

Nestled at the foot of the Sierra Madre mountains, the garden of this residential project was designed to represent a natural sculpture - a place of joy and relaxation. The project is located near the Chipinque Pa